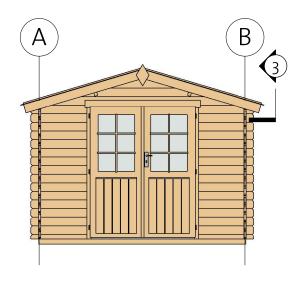

Roof 2

|      | Fasci | a Schedule |       |        |
|------|-------|------------|-------|--------|
| Mark | Type  | Profile    | Count | Length |

| EE  | Eave Edging<br>18x90           | 4 | 64<br>9/16" |
|-----|--------------------------------|---|-------------|
| RF  | Roof Fascia<br>18x115          | 4 | 64<br>9/16" |
| RR1 | Roof<br>reinforcement<br>18x90 | 2 | 124"        |
| RR2 | Roof<br>reinforcement<br>38x38 | 2 | 124"        |

|   | Mark | Туре                           | Profile | Count | Length      |  |
|---|------|--------------------------------|---------|-------|-------------|--|
| _ |      |                                |         |       |             |  |
|   | EE   | Eave Edging<br>18x90           |         | 4     | 64<br>9/16" |  |
|   | RF   | Roof Fascia<br>18x115          |         | 4     | 64<br>9/16" |  |
|   | RR1  | Roof<br>reinforcement<br>18x90 |         | 2     | 124"        |  |
|   | RR2  | Roof<br>reinforcement<br>38x38 |         | 2     | 124"        |  |