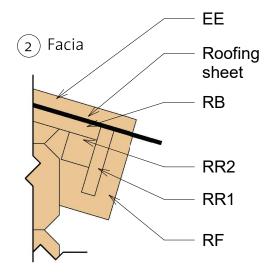

Roof 2

|      | Fasci | a Schedule |       |        |
|------|-------|------------|-------|--------|
| Mark | Type  | Profile    | Count | Length |

| EE  | Eave Edging<br>18x90           | 4 | 64<br>9/16" |
|-----|--------------------------------|---|-------------|
| RF  | Roof Fascia<br>18x115          | 4 | 64<br>9/16" |
| RR1 | Roof<br>reinforcement<br>18x90 | 2 | 124"        |
| RR2 | Roof<br>reinforcement<br>38x38 | 2 | 124"        |

|   | Mark | Туре                           | Profile | Count | Length      |  |
|---|------|--------------------------------|---------|-------|-------------|--|
| _ |      |                                |         |       |             |  |
|   | EE   | Eave Edging<br>18x90           |         | 4     | 64<br>9/16" |  |
|   | RF   | Roof Fascia<br>18x115          |         | 4     | 64<br>9/16" |  |
|   | RR1  | Roof<br>reinforcement<br>18x90 |         | 2     | 124"        |  |
|   | RR2  | Roof<br>reinforcement<br>38x38 |         | 2     | 124"        |  |

Fascia Schedule