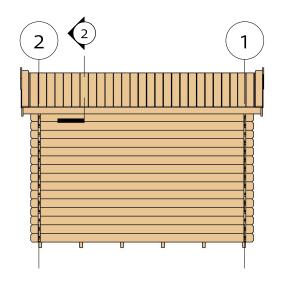

Roof 2

|      | Fasci | a Schedule |       |        |
|------|-------|------------|-------|--------|
| Mark | Type  | Profile    | Count | Length |

| EE  | Eave Edging<br>18x90           | 4 | 64<br>9/16" |
|-----|--------------------------------|---|-------------|
| RF  | Roof Fascia<br>18x115          | 4 | 64<br>9/16" |
| RR1 | Roof<br>reinforcement<br>18x90 | 2 | 124"        |
| RR2 | Roof<br>reinforcement<br>38x38 | 2 | 124"        |

Fascia Schedule