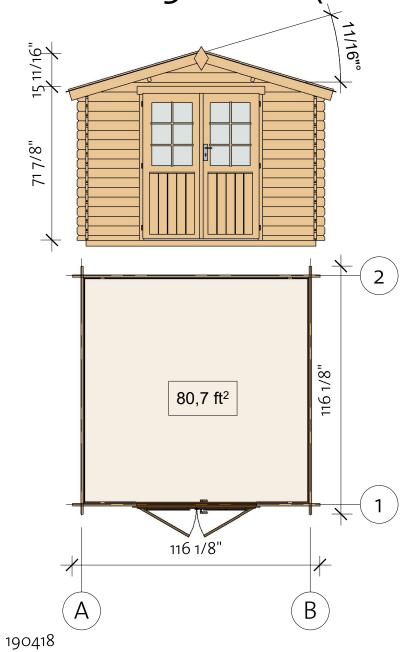

#### List of all items 1

| Impregnated foundation beams |         |       |             |  |  |
|------------------------------|---------|-------|-------------|--|--|
| Туре                         | Profile | Count | Length      |  |  |
| B<br>ox7o                    |         | 6     | 107<br>7/8" |  |  |
|                              | J1      | J1    | 51          |  |  |

| Floor Schedule |             |             |       |             |  |
|----------------|-------------|-------------|-------|-------------|--|
| Mark           | Type        | Profile     | Count | Length      |  |
| FB             | FB 18x110   | <del></del> | 26    | 105<br>7/8" |  |
| ВВ             | BB<br>20x40 |             | 4     | 108<br>1/4" |  |