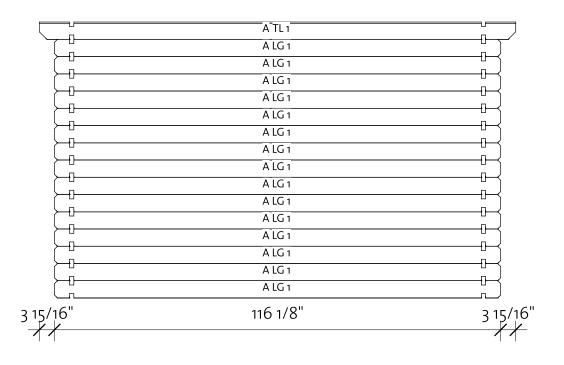

Wall A

| Wall A |         |       |        |
|--------|---------|-------|--------|
|        |         |       | Cut    |
| Mark   | Profile | Count | Length |

| ALG 1 | 28x114 | 15 | 116 1/8" |
|-------|--------|----|----------|
| ATL 1 | 28x115 | 1  | 124"     |