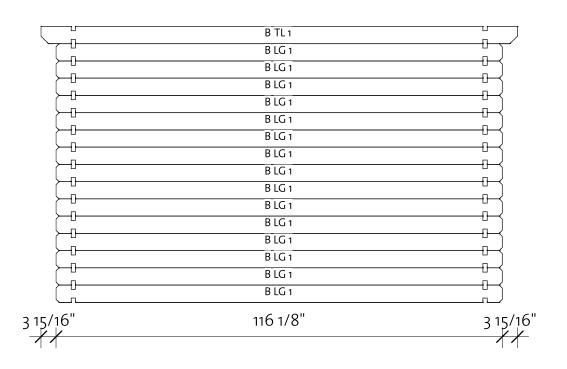

Wall B

| Wall B |         |       |        |
|--------|---------|-------|--------|
|        |         |       | Cut    |
| Mark   | Profile | Count | Length |

| BLG 1 | 28x114 | 15 | 116 1/8" |
|-------|--------|----|----------|
| BTL 1 | 28x115 | 1  | 124"     |

| ALG 1 | 28x114 | 15 | 116 1/8" |
|-------|--------|----|----------|
| ATL 1 | 28x115 | 1  | 124"     |

| BLG 1 | 28x114 | 15 | 116 1/8" |
|-------|--------|----|----------|
| BTL 1 | 28x115 | 1  | 124"     |