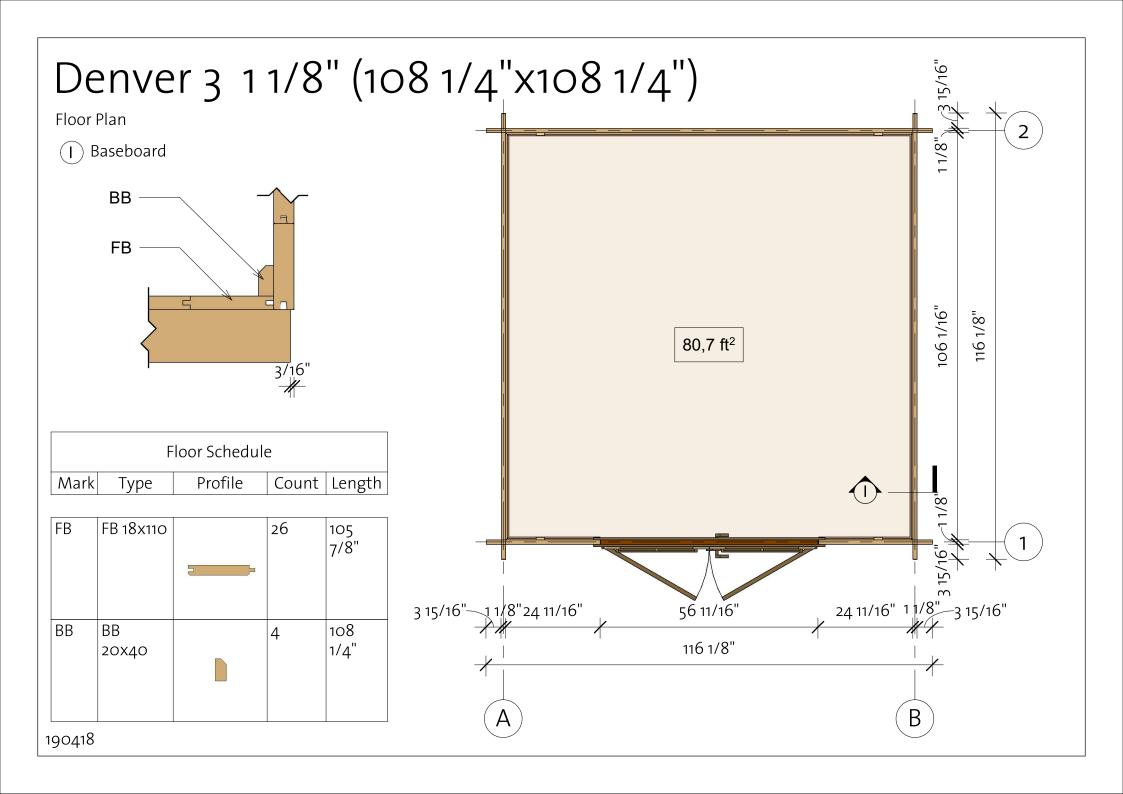

#### List of all items 1

| Impregnated foundation beams |         |       |             |  |  |
|------------------------------|---------|-------|-------------|--|--|
| Туре                         | Profile | Count | Length      |  |  |
| B<br>ox7o                    |         | 6     | 107<br>7/8" |  |  |
|                              | J1      | J1    | 51          |  |  |

| Floor Schedule |             |             |       |             |  |
|----------------|-------------|-------------|-------|-------------|--|
| Mark           | Type        | Profile     | Count | Length      |  |
| FB             | FB 18x110   | <del></del> | 26    | 105<br>7/8" |  |
| ВВ             | BB<br>20x40 |             | 4     | 108<br>1/4" |  |