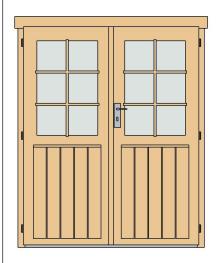

Extras

|       | Door Schedule                      |         |         |       |  |  |
|-------|------------------------------------|---------|---------|-------|--|--|
| Model | Туре                               | Width   | Height  | Count |  |  |
| BDD3R | Basic<br>double<br>door 3<br>right | 56 1/8" | 69 7/8" | 1     |  |  |
| DCB6  | Door<br>crossbar 6                 |         |         | 2     |  |  |