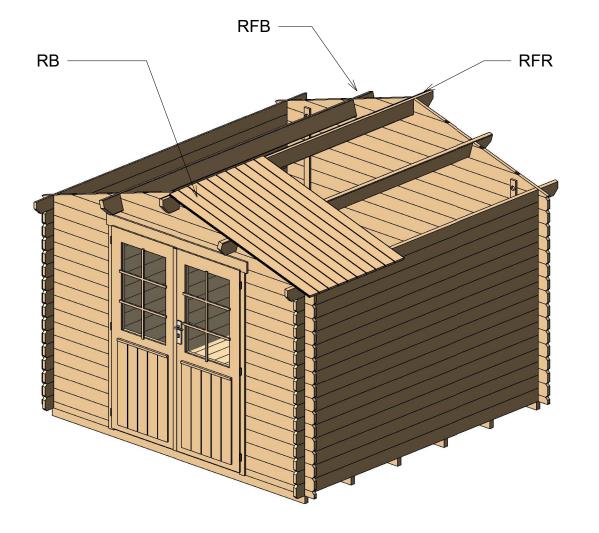

Roof 1

|      |      | Roof    |       |        |
|------|------|---------|-------|--------|
| Mark | Type | Profile | Count | Length |

| RFR | Ridge<br>40x143     |             | 1  | 124"    |
|-----|---------------------|-------------|----|---------|
| RFB | Beam<br>40x143      |             | 2  | 124"    |
| RB  | Roofboard<br>18x110 | <del></del> | 60 | 62 5/8" |

Roof 2

|      | Fasci | a Schedule |       |        |
|------|-------|------------|-------|--------|
| Mark | Type  | Profile    | Count | Length |

| EE  | Eave Edging<br>18x90           | 4 | 64<br>9/16" |
|-----|--------------------------------|---|-------------|
| RF  | Roof Fascia<br>18x115          | 4 | 64<br>9/16" |
| RR1 | Roof<br>reinforcement<br>18x90 | 2 | 124"        |
| RR2 | Roof<br>reinforcement<br>38x38 | 2 | 124"        |

| Roof |                     |         |       |         |
|------|---------------------|---------|-------|---------|
| Mark | Туре                | Profile | Count | Length  |
|      |                     |         |       | ,       |
| RFR  | Ridge<br>40x143     |         | 1     | 124"    |
| RFB  | Beam<br>40x143      |         | 2     | 124"    |
| RB   | Roofboard<br>18x110 |         | 60    | 62 5/8" |
|      |                     |         | •     |         |

|   | Mark | Туре                           | Profile | Count | Length      |  |
|---|------|--------------------------------|---------|-------|-------------|--|
| _ |      |                                |         |       |             |  |
|   | EE   | Eave Edging<br>18x90           |         | 4     | 64<br>9/16" |  |
|   | RF   | Roof Fascia<br>18x115          |         | 4     | 64<br>9/16" |  |
|   | RR1  | Roof<br>reinforcement<br>18x90 |         | 2     | 124"        |  |
|   | RR2  | Roof<br>reinforcement<br>38x38 |         | 2     | 124"        |  |

Fascia Schedule