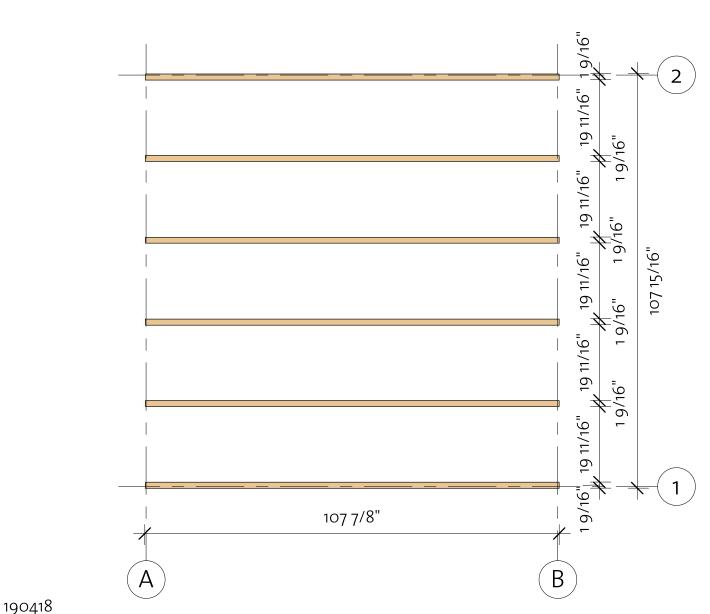

#### List of all items 1

| Impregnated foundation beams |         |       |             |  |  |
|------------------------------|---------|-------|-------------|--|--|
| Туре                         | Profile | Count | Length      |  |  |
| B<br>ox7o                    |         | 6     | 107<br>7/8" |  |  |
|                              | J1      | J1    | 51          |  |  |