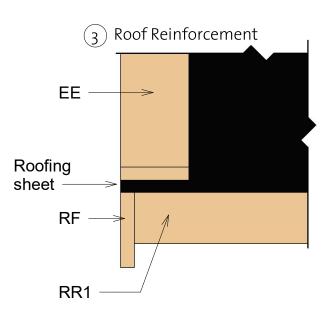

Roof 2

|      | Fasci | a Schedule |       |        |
|------|-------|------------|-------|--------|
| Mark | Type  | Profile    | Count | Length |

| EE  | Eave Edging<br>18x90           | 4 | 64<br>9/16" |
|-----|--------------------------------|---|-------------|
| RF  | Roof Fascia<br>18x115          | 4 | 64<br>9/16" |
| RR1 | Roof<br>reinforcement<br>18x90 | 2 | 124"        |
| RR2 | Roof<br>reinforcement<br>38x38 | 2 | 124"        |

|   | Mark | Туре                           | Profile | Count | Length      |  |
|---|------|--------------------------------|---------|-------|-------------|--|
| _ |      |                                |         |       |             |  |
|   | EE   | Eave Edging<br>18x90           |         | 4     | 64<br>9/16" |  |
|   | RF   | Roof Fascia<br>18x115          |         | 4     | 64<br>9/16" |  |
|   | RR1  | Roof<br>reinforcement<br>18x90 |         | 2     | 124"        |  |
|   | RR2  | Roof<br>reinforcement<br>38x38 |         | 2     | 124"        |  |