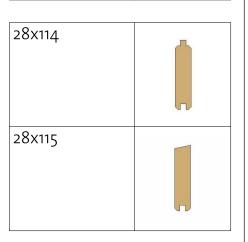

Wall A

| Wall A |         |       |        |
|--------|---------|-------|--------|
|        |         |       | Cut    |
| Mark   | Profile | Count | Length |

| ALG 1 | 28x114 | 15 | 116 1/8" |
|-------|--------|----|----------|
| ATL 1 | 28x115 | 1  | 124"     |

Wall B

| Wall B |         |       |        |
|--------|---------|-------|--------|
|        |         |       | Cut    |
| Mark   | Profile | Count | Length |

| BLG 1 | 28x114 | 15 | 116 1/8" |
|-------|--------|----|----------|
| BTL 1 | 28x115 | 1  | 124"     |